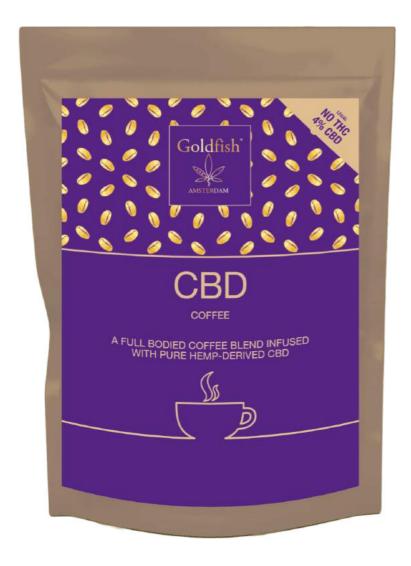

# **CBD COFFEE**

GOLDFISH AMSTERDAM HAS CREATED A PERFECT BLEND OF FULL-BODIED COFFEE AND EC CERTIFIED HEMP FLOWERS. COMBINING THE BEST NATURE HAS TO OFFER.

CONTAINING 4% CBD (CANNABIDIOL), GOLDFISH A MSTERDAM COF FEE IS

AN EASY AND CONVENIENT WAY TO ENJOY THE HEALTH GIVING BENEFITS BOTH THESE PLANTS HAVE TO OFFER.

GOLDFISH AMSTERDAM CBD COFFEE IS MADE FROM A BLEND OF 90% ARABICA AND 10% ROBUSTA ROASTED AND GROUND COF FEE BEANS.

THE BLEND IS INFUSED WITH 8% HEMP FLOWERS, SO EACH CUP (7GR. COF FEE) CONTAINS APPROXIMATELY 11-22MG CBD.