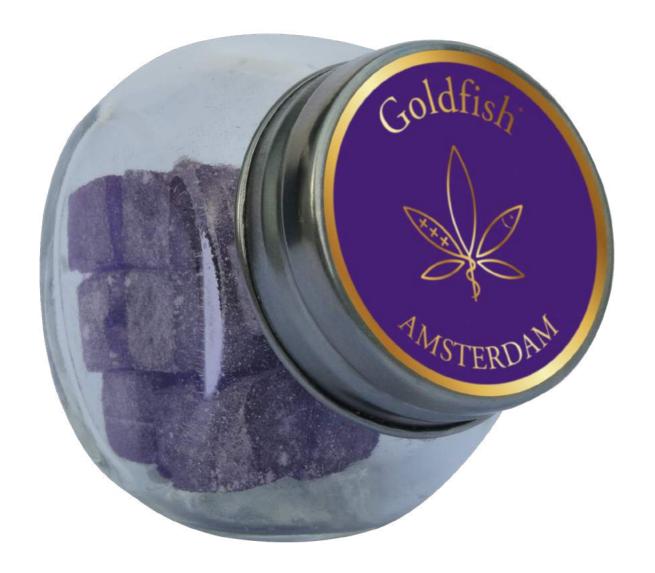

# **SUGAR FREE CBD CANDY**

EVER Y PIECE OF GOLDFISH A MSTERDAM'S CBD HARD CANDY (PASSION FRUIT FLAVOUR) IS FREE FROM SUGAR AND ARTIFICIAL FLAVOURING AND COLOURING AND CONTAINS 10MG OF PURE SWISS MOLECULARE CBD CRYSTALS. WHICH ARE DERIVED FROM ORGANICALLY GROWN, FULLY EU CER TIFIED HEMP PLANTS. CBD HARD CANDY BY GOLDFISH AMSTERDAM HAS A SUBTLE PASSION FRUIT TASTE, FROM NATURAL INGREDIENTS. INSTEAD OF SUGAR, GOLDFISH A MSTERDAM'S CBD HARD CANDY CONTAINS SUGAR FREE SWEETENER ISOMALT (E- 953). ONE JAR OF CBD HARD CANDY CONTAINS 20 PIECES OF CANDY WEIGHING APPROXIMATELY 1,45 GR. PER PIECE. GOLDFISH A MSTERDAM CBD CANDY IS PACKAGED IN A GLASS JAR AS AN ALTERNATIVE TO PLASTIC FOR A BET TER ENVIRONMENT.

### **EASY AND EFFECTIVE**

CBD HARD CANDY PROVIDES AN EF FECTIVE YET TASTY WAY TO CONSUME CANNABIDIOL (CBD). MOLECULAR SIZED CBD PAR TICLES ARE RELEASED SLOWLY FROM THE CANDY, WHILE YOU ENJOY THE SUBTLE PASSION FRUIT FLAVOUR. ALLOWING FOR A COMPLETE ABSORPTION OF THE CBD THROUGH THE MOUTH'S TISSUE INTO THE BLOODSTREAM. INSTEAD OF LET TING THE CBD BREAK DOWN IN THE DIGESTIVE SYSTEM.