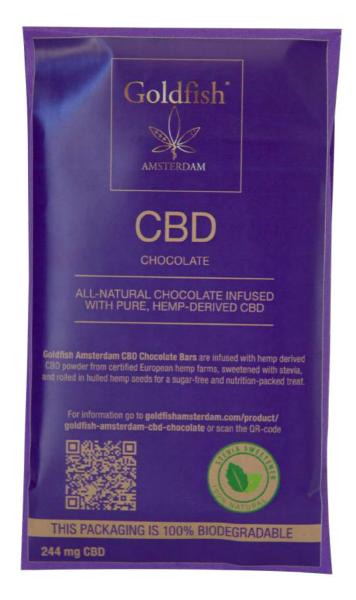

## SUGAR FREE CBD CHOCOLATE

GOLDFISH AMSTERDAM SUGAR-FREE CBD CHOCOLATE BAR S ARE HANDCRAFTED IN BELGIUM BY AN AWARD-WINNING CHOCOLATIER; FOR AN UNPARALLELED LUXURIOUS AND TAST Y EXPERIENCE.

EACH SUGAR-FREE GOLDFISH A MSTERDAM CBD CHOCOLATE BAR IS INFUSED WITH 244 MG MOLECULARE SWISS CBD CRYSTALS FROM CER TIFIED EUROPEAN HEMP FARMS. SWEETENED WITH STEVIA FOR ADDITIONAL NUTRITIONAL BENEFITS.

GOLDFISH A MSTERDAM CBD CHOCOLATE BAR S ARE SUGAR-FREE AND COMBINE THE MOOD ENHANCING PROPER TIES OF COCOA WITH THE HEALTH IMPROVING BENEFITS OF SWISS CBD HEMP FOR THE ULTIMATE CBD EXPERIENCE.