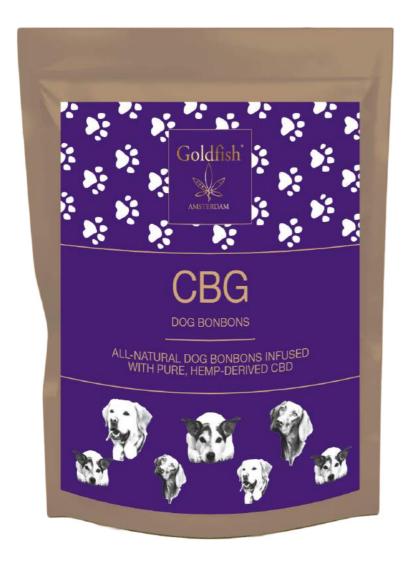

# **CBG DOG TREATS**

GOLDFISH AMSTERDAM'S CBG DOG TREATS WITH SHEEP FAT ARE ESPECIALLY
DEVELOPED FOR OLDER DOGS AND DOGS WITH SENSITIVITIES. THE COMBINATION OF
SHEEP FAT WITH CBG ACTS A NATURAL AND HEALTHY SNACK AND
A TAST Y ADDITION TO YOUR DOG'S DAILY DIET. PAR TICULARLY WHEN DOGS AGE, THEIR
BODY'S BASIC FUNCTIONS MAY WEAKEN. SHEEP FAT WITH CBG STIMULATES A SHINY FUR
AND SUPPORTS YOUR FOUR-LEGGED PAL'S VITALITY.

SHEEP FAT NATURALLY CONTAINS VITAMINS A AND D, WHICH SUPPOR T THE IMMUNE SYSTEM. BOTH VITAMINS ARE ESSENTIAL TO THE DOG'S EYESIGHT AND HEALTHY FUNCTIONING OF THE DIGESTIVE TRACT, LUNGS AND AIR WAYS AND MUCOUS MEMBRANES. BESIDES, THESE VITAMINS HELP REINFORCE AND (RE -) CONSTRUCT BONES. FUR THERMORE, GOLDFISH AMSTERDAM'S SHEEP FAT AND CBG DOG TREATS FORMULA SUPPORT THE FUNCTIONING OF YOUR DOG'S DIGESTIVE TRACT AND INCREASES ENERGY LEVELS.