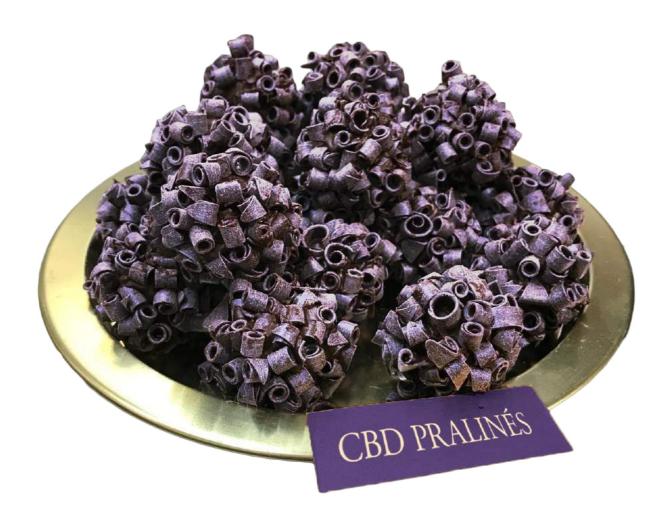

# **CBD PRALINES**

GOLDFISH AMSTERDAM CBD PRALINES ARE HANDCRAFTED IN AMSTERDAM BY AN AWARD-WINNING CHOCOLATIER FOR AN UNPARALLELED LUXURIOUS AND TASTY EXPERIENCE.

EACH PRALINE IS INFUSED WITH HEMP DERIVED CBD POWDER FROM CER TIFIED EUROPEAN HEMP FARMS. COMBINING THE MOOD ENHANCING PROPER TIES OF COCOA, WITH THE HEALTH IMPROVING BENEFITS OF FULL-SPECTRUM CBD HEMP POWDER.