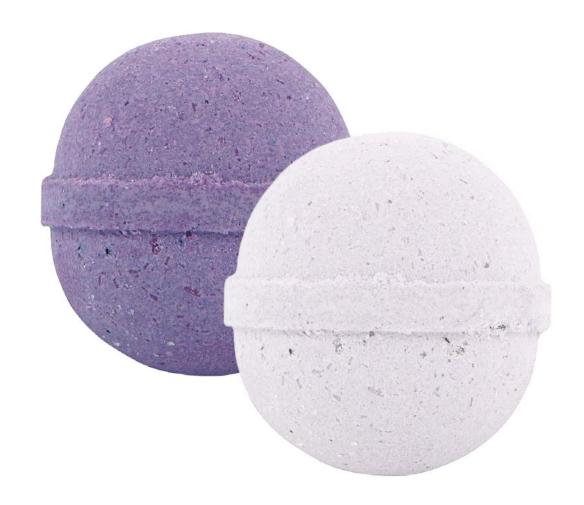

# **CBD BATH BOMBS**

GOLDFISH AMSTERDAM CBD BATH BOMBS ARE BLENDED WITH 240 MG SWISS CBD FROM CERTIFIED EUROPEAN HEMP FARMS, ESSENTIAL OILS AND MOISTURISER S THAT LEAVE YOUR SKIN FEELING SMOOTH AND SOFT.

SOAK YOUR SORE MUSCLES IN THE ANTI-INFLAMMATOR Y GOODNESS OF 10 0% PURE CBD. SUBTLY FRAGRANCED WITH COCONUT OIL (WHITE BATH BOMBS) AND PASSION FRUIT EXTRACT (PURPLE BATH BOMBS), GOLDFISH CBD BATH BOMBS TREAT YOU TO EXOTIC AROMAS WHILE THE TENSION, ACHES, AND PAIN WASH AWAY.