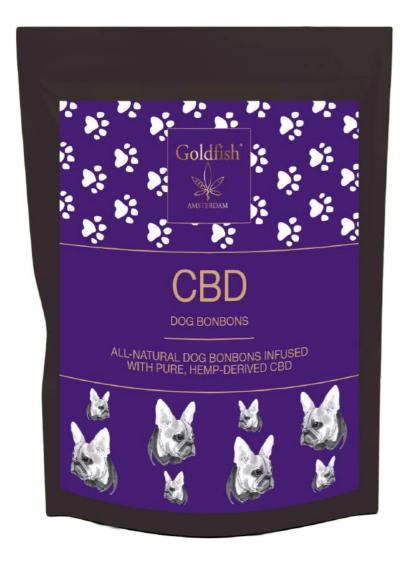

# **CBD DOG TREATS**

GOLDFISH A MSTERDAM CBD DOG TREATS ARE HANDCRAF TED TREATS, MADE WITH PREMIUM QUALIT Y INGREDIENTS AS WELL AS NATURALLY OCCURRING, FULL-SPECTRUM CBD HEMP POWDER. THEY ARE A HOLISTIC, NATURAL REMEDY FOR A VARIET Y OF HEALTH AND WELLNESS DIF FICULTIES YOUR PET MIGHT BE SUF FERING FROM.

FORMULATED SPECIFICALLY FOR OLDER DOGS AND DOGS WITH SENSITIVITIES, GOLDFISH A MSTERDAM CBD DOG TREATS ARE ENRICHED WITH SHEEP FAT FOR IMPROVED SKIN AND JOINT MOBILITY.