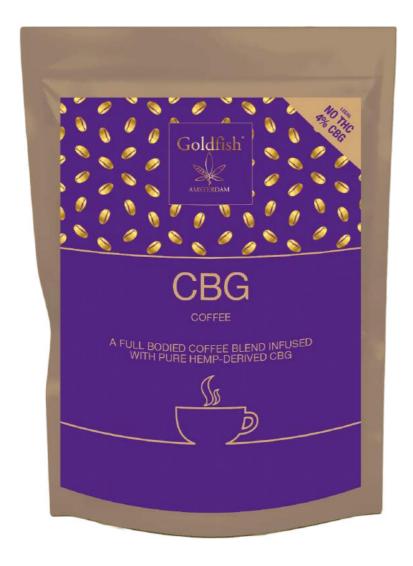

# **CBG COFFEE**

GOLDFISH AMSTERDAM CBG DECAFFEINATED COFFEE IS A 100% NATURAL BLEND OF 9 0% ARABICA AND 10% ROBUSTA COF FEE BEANS, ROASTED AND GROUND BY EXPERTS IN ITALY. THIS PER FECT MIX OF FULL COFFEE AND EC CERTIFIED HEMP FLOWERS, IS A COMBINATION OF THE BEST THAT NATURE HAS TO OF FER.

### A TASTY BLEND WITH MORE BENEFITS THAN REGULAR COFFEE BLENDS.

THANKS TO THE ADDITION OF A WHOPPING 4% CBG, THE COF FEE IS AN EASY AND CONVENIENT WAY TO EXPERIENCE AND ENJOY ALL THE HEALTH BENEFITS THAT BOTH PLANTS HAVE TO OFFER. NOW DISCOVER THE COFFEE BLEND THAT STIMULATES A GOOD NIGHT'S SLEEP, EACH CUP OF COF FEE (7 GRAMS OF COFFEE) CONTAINS BETWEEN 15-20 MG CBG.