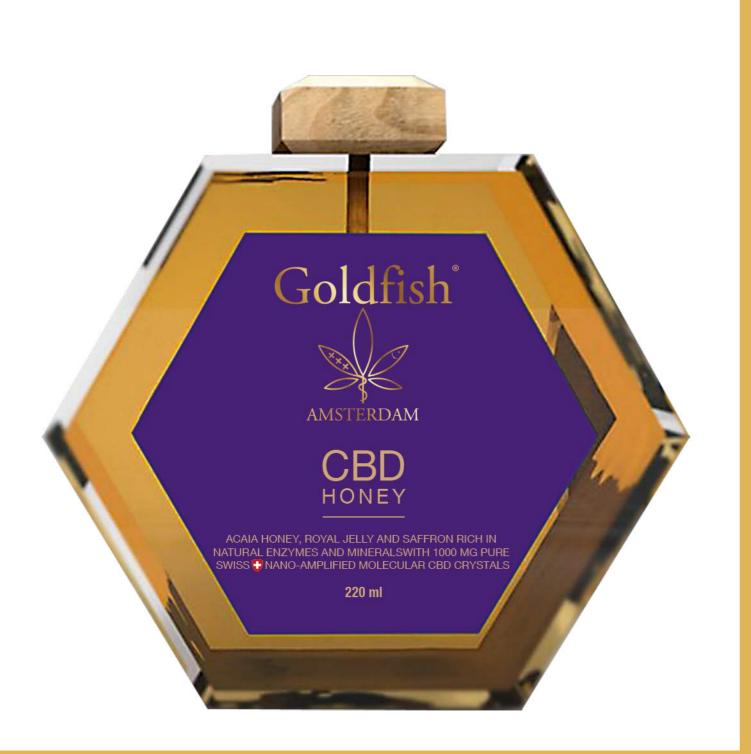

# **ROYAL CBD HONEY**

GOLDFISH A MSTERDAM CBD HONEY IS A SUPER FOOD MADE FROM A MSTERDAM ACACIA HONEY, ROYAL JELLY AND SAF FRON - RICH IN NATURAL ENZ YMES AND MINERALS. HONEY IS NATURE'S OWN ANTIBIOTIC AND A WELL-KNOWN REPLACEMENT FOR SUGAR. THIS COMBINED WITH THE HEALTH BENEFITS OF MOLECULAR CBD (CANNABIDIOL) MAKES GOLDFISH A MSTERDAM CBD HONEY THE 'ULTIMATE WELLNESS BOOSTER'.

### TO USE:

MIX GOLDFISH A MSTERDAM'S CBD HONEY WITH BOILED - LUKEWARM, NOT HOT - WATER, AND DRINK THIS ON AN EMPT Y STOMACH TO PROMOTE DIGESTION AND PREVENT CONSTIPATION. IDEAL TO USE ON A DAILY BASIS WHEN TR YING TO LOSE WEIGHT. THANKS TO THE PURIF YING QUALITIES OF HONEY, GOLDFISH A MSTERDAM ROYAL CBD HONEY ALSO STIMULATES A HEALTHY AUTO - IMMUNE SYSTEM.

### TIP:

ADD JUICE FROM HALF A LEMON TO THIS MIX TURE TO STIMULATE A HEALTHY URINARY TRACT. DO NOT ADD THE HONEY TO BOILING OR HOT WATER, AS THIS WILL AF FECT THE HONEY'S ENZ YMES AND DECREASE ITS NATURAL HEALTH BENEFITS.