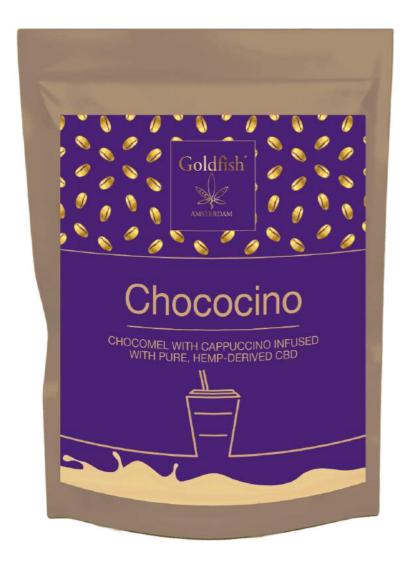

# **CBD CHOCOCINO**

DISCOVER CHOCOCINO WITH CBD. JUST WARM UP OR RELAX. NOTHING IS BETTER THAN TO TREAT YOURSELF TO A WARM CUP OF CHOCOCINO WITH CBD. THANKS TO THE ADDITION OF CBD YOU WILL EXPERIENCE A WONDERFUL INTENSE TASTE BECAUSE CBD ENHANCES THE SPICES AND CHOCOLATE TONES. CBD HELPS REGULATE ALL KINDS OF IMPORTANT PHYSIOLOGICAL PROCESSES IN THE BODY, CHOCOCINO WITH CBD IS A REAL TREAT FOR YOURSELF AND A GREAT WAY TO SUPPORT YOUR OVERALL HEALTH.