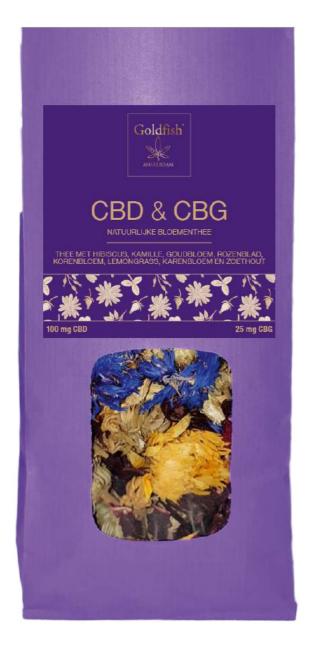

# NATURAL FLOWER TEA

DISCOVER THE HEALTH BENEFITS OF CBD AND CBG IN A BLEND OF NATURAL, DRIED FLOWER S WITH GOLDFISH A MSTERDAM'S AROMATIC, ORGANIC TEA-BLEND OF DRIED FLOWER S AND HERBS. SPECIALLY COMPOSED, WITH CBD- AND CBG-RICH HEMP ADDED FOR A PARTICULARLY POSITIVE EFFECT ON THE HUMAN WELL BEING.

NATURAL FLOWER TEA WITH CBD AND CBG CONTAINS HIBISCUS, CHAMOMILE, LEMONGRASS, MARIGOLD, ROSE LEAF, CORNFLOWER AND LICORICE FROM ORGANIC CULTIVATION. THESE FLOWER S AREKNOWN TO HAVE A POSITIVE IMPACT ON THE HUMAN HEALTH, AND GREATLY IMPROVE THE GENERAL WELL-BEING.